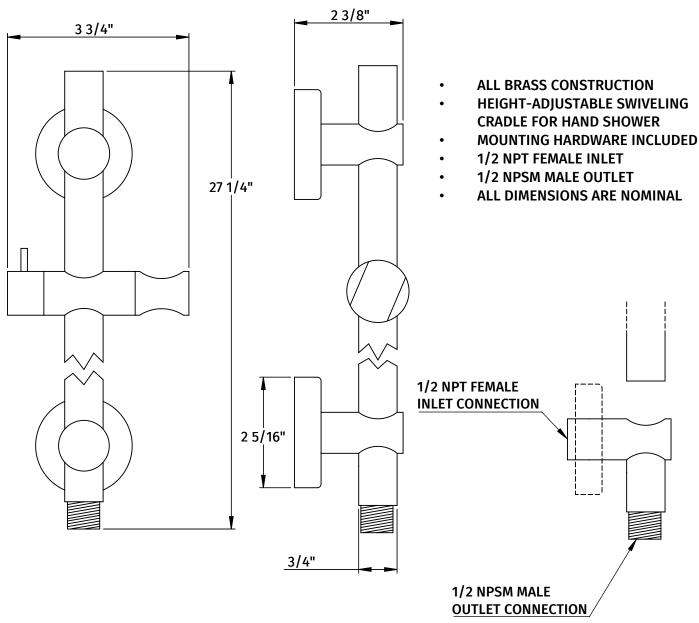

## MT9SRW

# MOUNTAIN RE-VIVE™ BRASS SHOWER RAIL W/ WATERWAY

## **SPECIFICATION SHEET**